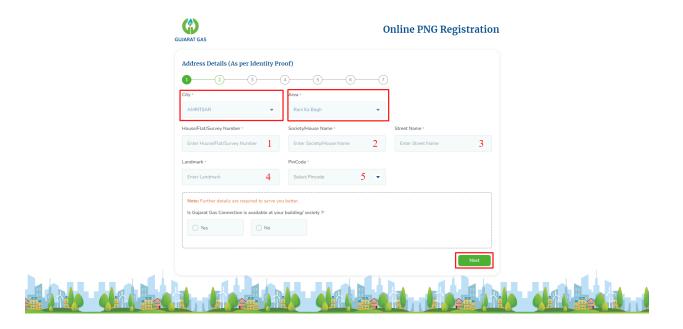

#### Address Details

- If you are applying for PNG connection for the first time from this
  portal then City and Area will be pre selected and non editable as per
  your selection on the Apply for online PNG Connection Request
  page.
- Enter House Number, House/Flat/Survey Number, Society/House
   Name in (1)(2) and (3) respectively.
- Enter Landmark (4), and Select Pincode from the list (5).

- If Gujrat gas Connection is already available in you Society/Flat then
  you can select Yes for Is Gujarat Gas Connection is available in
  your nearest building/society? and if you have any Reference
  customer's number then you can enter it in the Reference
  customer's Gujarat Gas consumer number field(optional).
- If the Gujarat gas Connection is not available then select No and Enter Nearest society in Nearest Society Name(optional).
- Click on **Save** to proceed further.