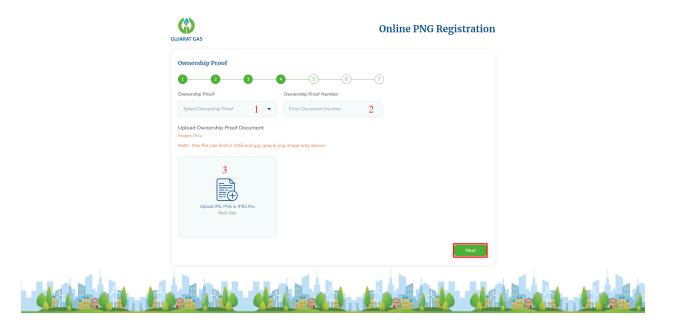

- Ownership Proof Document
  - Select document type using (1) and enter the document's Identification number in (2).
  - Attach at least one photo of the document in (3).
  - You have to select an image of 1MB and only JPG, JPEG, and PNG format only.
  - Click on **Save** to proceed further.