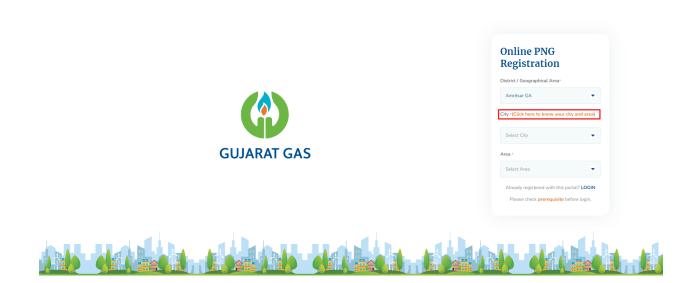

# 2. City by area mapping information

• After selecting Pincode you can see City and Area mapping information to know about City and Area by **Click here to know your city and area** link.

Click on the **BACK** button to go back to the Dashboard.