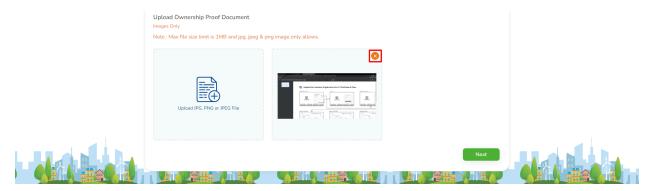

- Ownership Proof Document
  - Select document type using (1) and enter the document's Identification number in (2).
  - Attach at least one photo of the document in (3).
  - You have to select an image of 1MB and only JPG, JPEG, and PNG format only.
  - Click on **Save** to proceed further.

• You can remove the selected image by clicking on the **X** button.

- Scheme and Connection Details
  - Select **Scheme Type** as **(1)**, Once you select the option if you select **EMI** then you will see the Select option of **Select EMI Payment Amount**.