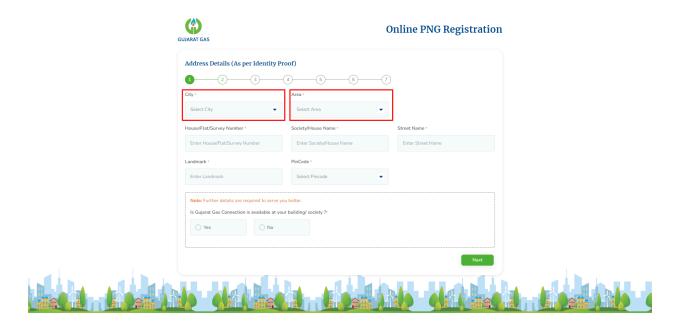

#### Address Details

- If you are applying for PNG connection for the first time from this
  portal then City and Area will be pre selected and non editable as per
  your selection on the Apply for online PNG Connection Request
  page.
- Enter House Number, House/Flat/Survey Number, Society/House
   Name in (1)(2) and (3) respectively.
- Enter Landmark (4), and Select Pincode from the list (5).

- If Gujrat gas Connection is already available in you Society/Flat then
  you can select Yes for Is Gujarat Gas Connection is available in
  your nearest building/society? and if you have any Reference
  customer's number then you can enter it in the Reference
  customer's Gujarat Gas consumer number field(optional).
- If the Gujarat gas Connection is not available then select No and Enter Nearest society in Nearest Society Name(optional).
- Click on **Save** to proceed further.