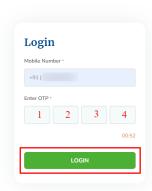

## 4. Login

• Enter Mobile Number (1) and Click on Send OTP (2)

You will receive 4 digit OTP, Enter 4 digit OTP (1),(2),(3),(4) and click on the Login Button.

• In case you don't fill received OTP by the end of the given time or if you have not received OTP then you have to click on **Resend OTP**, You will receive a new OTP on the entered Mobile Number.