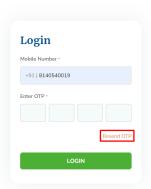

## 4. Login

• Enter Mobile Number (1) and Click on Send OTP (2)

You will receive 4 digit OTP, Enter 4 digit OTP (1),(2),(3),(4) and click on the Login Button.

• In case you don't fill received OTP by the end of the given time or if you have not received OTP then you have to click on **Resend OTP**, You will receive a new OTP on the entered Mobile Number.