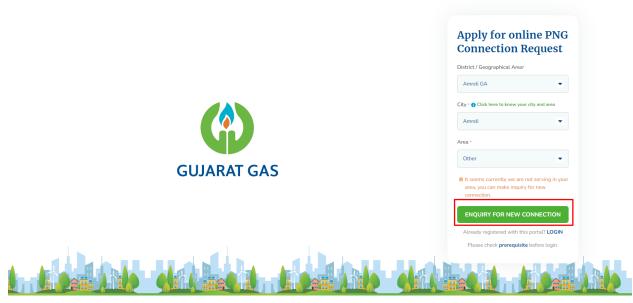

# 1. Apply for online PNG Connection Request

- If it is your first connection, then you have to select Pincode, City and Area.
- Select Pincode (1)
- Then City (2) will select as per the pin code And select Area (3) respectively.
- If you already have a connection to Gujarat Gas in this portal, then you can directly login.

### 6. Request For Connection

In case you don't find the respective area from the area dropdown, then you
can select the Other option from the Area dropdown and you will see the
Enquiry For Connection Button. Click on that.