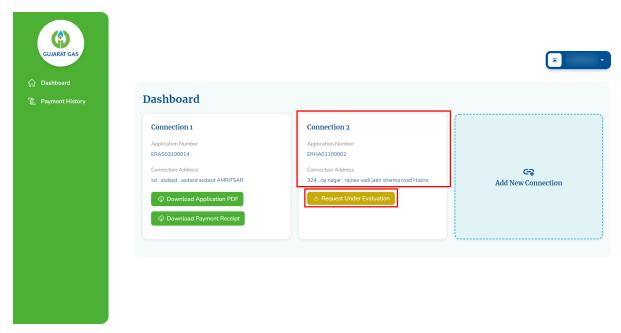

### 7. Correction

- Once the Document is verified by Gujarat Gas Team and if they find any
  correction in your submitted document they will send you the correction
  and you will see the **Respond to Query** on that connection details.
- Click on that Connection detail Box and you will be redirected to the Edit **Correction** Page.

- You will be notified in particular which detail you want to need correct by Correction Notes. Also those fields which need correction will be in Red color and editable.
- If Correction notes contain any correction in Id Proof document or Owner proof document then that Respective field will be editable and you have to add a new document with the same format which you follow while requesting for connection.