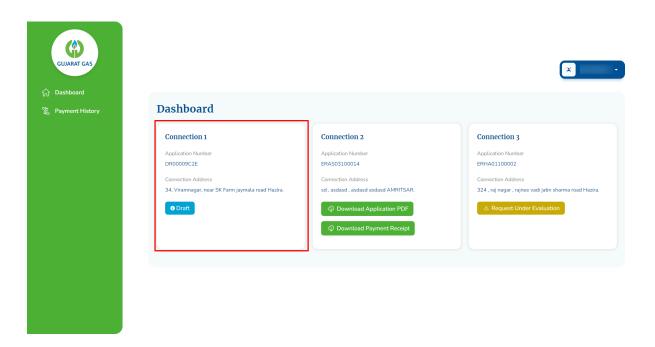

 After receiving payment from Gujrat Gas you will be able to see the two green buttons for **Download Application PDF** and **Download Payment Receipt.** By clicking on it you can download your respective application and payment receipt.

#### 10. View Details

• If you want to view your request connection details, click on the connection box with the indicated area and you will be redirected to the connection view page.

• In the **Connection Details(View Details)** page you can see all your submitted details with Id proof and ownership details with images. You can download their document in PDF format from the download and view document image by view option.

#### 11.Edit Draft

- If you do not have submitted your complete PNG connection detail, you will see the **Draft** status in that particular connection detail in the dashboard.
- By clicking on that box, you see the entered details as a draft with a
  document image(If you uploaded), you can update the details from there
  and can submit the remaining PNG connection request.