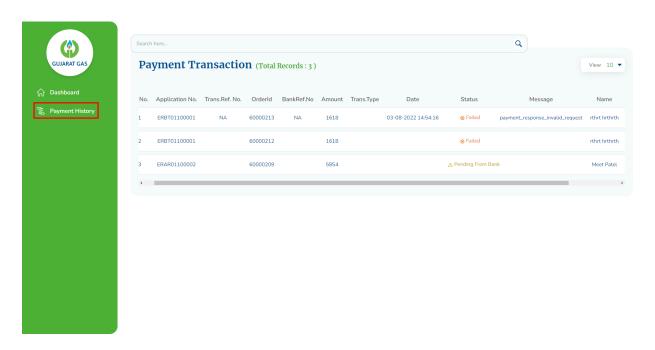

# 9. Payment History

• When you click on **Payment History** from the sidebar of the dashboard you can see all of your transaction history.