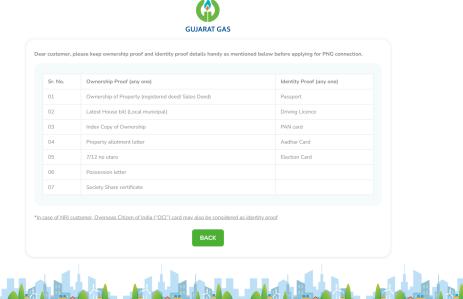

# 3. Prerequisite

• You can check prerequisite details before login by clicking on the prerequisite link.

• Click on the **BACK** button to go back to the Dashboard.

### ID Proof Document

- To enter ID proof details of the customer, select ID Proof Type from the list by clicking (1)
  - Note: Selecting any one from <u>Election Card</u>, <u>Aadhaar Card</u> [ID proofs] is mandatory
- Enter the **Identity Proof number** of the selected ID proof in (2)
- To upload the front side of a customer's ID proof, click on (3). You have to select an image of 1MB and only JPG, JPEG, and PNG format only.
- [Optional] Click on (4) to upload back side of the document
   Note: This is needed only if the back side of selected document is required to be submitted.
- o Click on **Save** to proceed further.

- Ownership Proof Document
  - Select document type using (1) and enter the document's Identification number in (2).
  - Attach at least one photo of the document in (3).
  - You have to select an image of 1MB and only JPG, JPEG, and PNG format only.
  - Click on **Save** to proceed further.