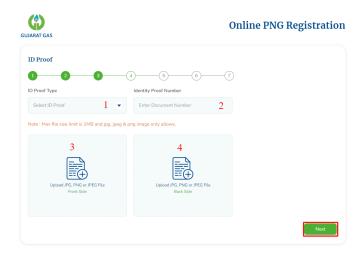

### ID Proof Document

- To enter ID proof details of the customer, select ID Proof Type from the list by clicking (1)
  - Note: Selecting any one from <u>Election Card</u>, <u>Aadhaar Card</u> [ID proofs] is mandatory
- Enter the **Identity Proof number** of the selected ID proof in (2)
- To upload the front side of a customer's ID proof, click on (3). You have to select an image of 1MB and only JPG, JPEG, and PNG format only.
- [Optional] Click on (4) to upload back side of the document
   Note: This is needed only if the back side of selected document is required to be submitted.
- o Click on **Save** to proceed further.