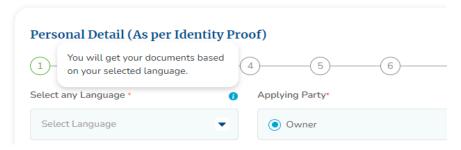

- Personal Details
  - Click on (1) to select language of the PDF receipt which will be sent to the customer after successful registration

- This will open a selection dialog having a list of provided language options. Select one language as per requirement
- Applying party will be pre pre-selected ad owner
- Select Title (2).
- Enter your First Name (3), Last Name (4), Middle Name(5)(optional).
- Primary Mobile Number will be pre fill up as you login mobile number.
- Enter Secondary Mobile Number (6)(optional).
- Enter Email Id (6)(optional), You will receive all the status updates of your PNG connection request on this email id.
- Click Next to proceed further.