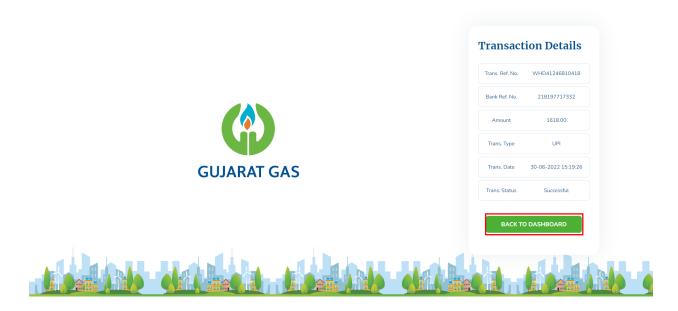

• After Successful compilation of the payment process you will see the payment receipt page with your payment details.

• In case of pending status you will see the message **Pending From Bank**, you have to wait for upto to 48 hours for your payment to be successful.

- If you sure that your amount is not deducted from your bank account then
  you can again do payment. You can do upto 6 Pending From Bank
  transactions, make sure before initiate new transaction your previous
  payment amount is not deducted from your account.
- If it is deducted from your account then please wait for 48 Hours, your transactions will be updated.
- If your payment fails then you can see the status **Payment Failed** and you have to make the payment again by clicking on the **PAY NOW** button.
- Click on the **BACK TO DASHBOARD** button to go back to the Dashboard Page.