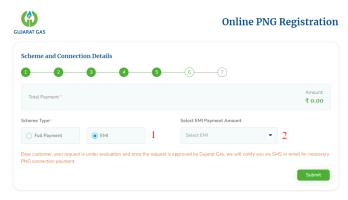

• You can remove the selected image by clicking on the **X** button.

- Scheme and Connection Details
  - Select **Scheme Type** as **(1)**, Once you select the option if you select **EMI** then you will see the Select option of **Select EMI Payment Amount**.

- Once you select your plan you will see the plan description with all details.
- Click on **Submit** to complete your Gujarat Gas PNG Connection Request .
- After Submitting your request you will see the success screen for 5
   Second and after that you will be redirected to the dashboard.