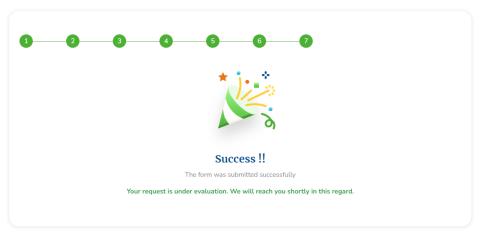

- Once you select your plan you will see the plan description with all details.
- Click on **Submit** to complete your Gujarat Gas PNG Connection Request .
- After Submitting your request you will see the success screen for 5
   Second and after that you will be redirected to the dashboard.