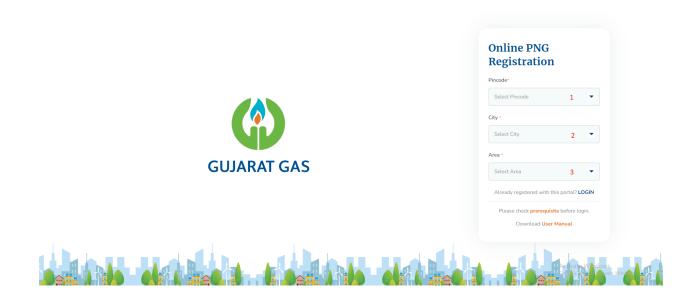

# 1. Apply for online PNG Connection Request

- If it is your first connection, then you have to select Pincode, City and Area.
- Select Pincode (1)
- Then City (2) will select as per the pin code And select Area (3) respectively.
- If you already have a connection to Gujarat Gas in this portal, then you can directly login.