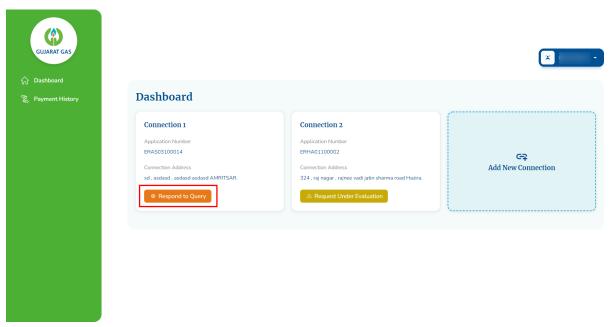

### 7. Correction

- Once the Document is verified by Gujarat Gas Team and if they find any
  correction in your submitted document they will send you the correction
  and you will see the **Respond to Query** on that connection details.
- Click on that Connection detail Box and you will be redirected to the Edit **Correction** Page.