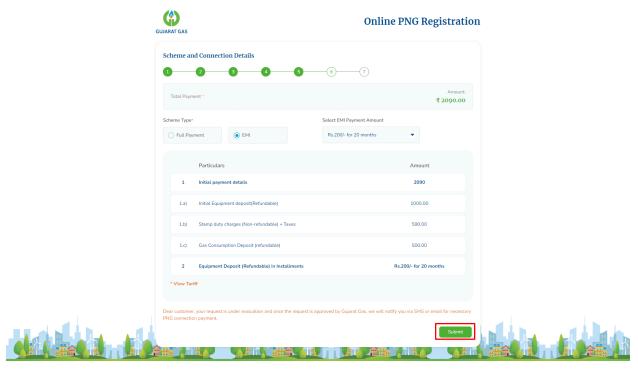

• You can remove the selected image by clicking on the **X** button.

- Scheme and Connection Details
  - Select **Scheme Type** as **(1)**, Once you select the option if you select **EMI** then you will see the Select option of **Select EMI Payment Amount**.

- Once you select your plan you will see the plan description with all details.
- Click on **Submit** to complete your Gujarat Gas PNG Connection Request .
- After Submitting your request you will see the success screen for 5
   Second and after that you will be redirected to the dashboard.