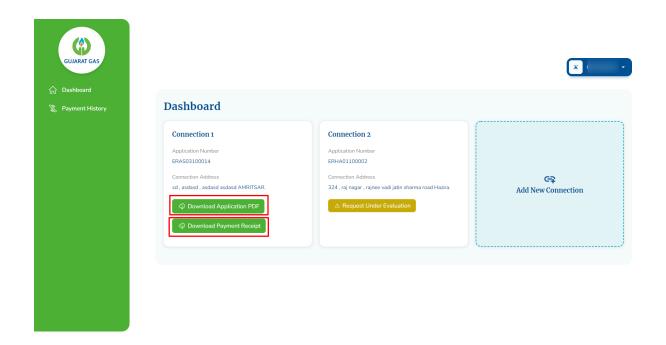

 After receiving payment from Gujrat Gas you will be able to see the two green buttons for **Download Application PDF** and **Download Payment Receipt.** By clicking on it you can download your respective application and payment receipt.