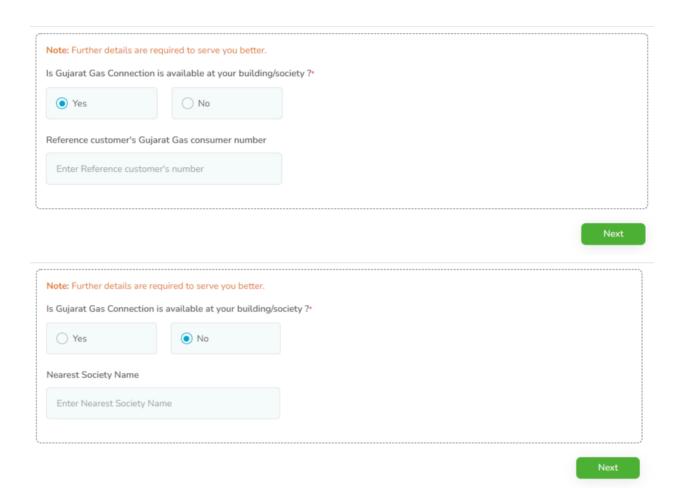

- If Gujrat gas Connection is already available in you Society/Flat then
  you can select Yes for Is Gujarat Gas Connection is available in
  your nearest building/society? and if you have any Reference
  customer's number then you can enter it in the Reference
  customer's Gujarat Gas consumer number field(optional).
- If the Gujarat gas Connection is not available then select No and Enter Nearest society in Nearest Society Name(optional).
- Click on **Save** to proceed further.