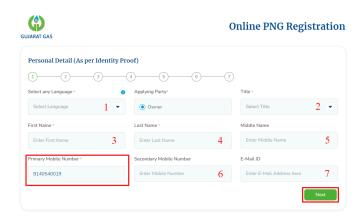

- Personal Details
  - Click on (1) to select language of the PDF receipt which will be sent to the customer after successful registration

- This will open a selection dialog having a list of provided language options. Select one language as per requirement
- Applying party will be pre pre-selected ad owner
- Select Title (2).
- Enter your First Name (3), Last Name (4), Middle Name(5)(optional).
- Primary Mobile Number will be pre fill up as you login mobile number.
- Enter Secondary Mobile Number (6)(optional).
- Enter Email Id (6)(optional), You will receive all the status updates of your PNG connection request on this email id.
- Click Next to proceed further.