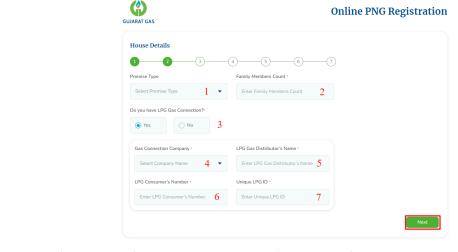

- Home Details
  - Click (1) to select customer's premise type from a predefined list
  - Enter Family member count for (2).
  - o If the customer already has an PNG connection, select **Yes** for **(3)** and fill PNG details such as **Gas Connection Company**, **Distributor's Name**, **Consumer Number** and **Unique ID** in **(4)**, **(5)**, **(6)** and **(7)** respectively.
  - o Click on **Save** to proceed further.