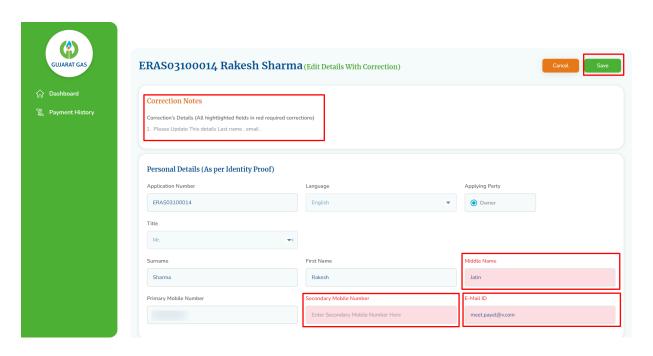

### 7. Correction

- Once the Document is verified by Gujarat Gas Team and if they find any
  correction in your submitted document they will send you the correction
  and you will see the **Respond to Query** on that connection details.
- Click on that Connection detail Box and you will be redirected to the Edit **Correction** Page.

- You will be notified in particular which detail you want to need correct by Correction Notes. Also those fields which need correction will be in Red color and editable.
- If Correction notes contain any correction in Id Proof document or Owner proof document then that Respective field will be editable and you have to add a new document with the same format which you follow while requesting for connection.