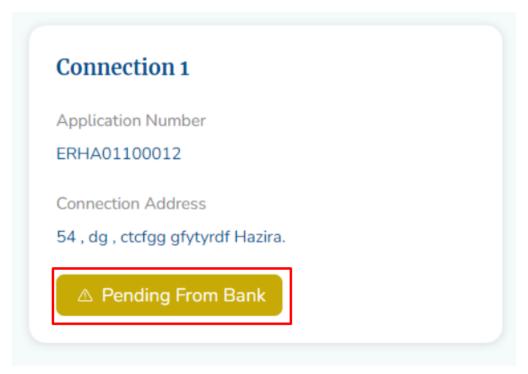

• After Successful compilation of the payment process you will see the payment receipt page with your payment details.

• In case of pending status you will see the message **Pending From Bank**, you have to wait for upto to 48 hours for your payment to be successful.