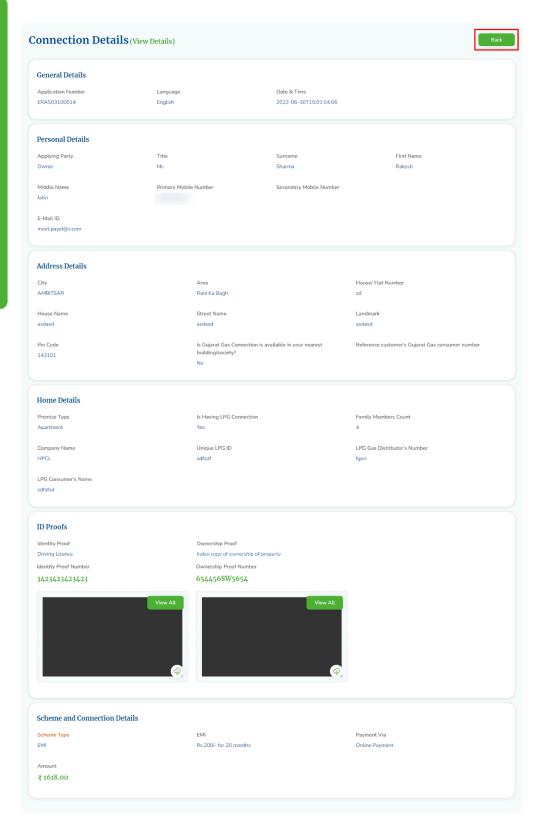

#### 10. View Details

• If you want to view your request connection details, click on the connection box with the indicated area and you will be redirected to the connection view page.

• In the **Connection Details(View Details)** page you can see all your submitted details with Id proof and ownership details with images. You can download their document in PDF format from the download and view document image by view option.