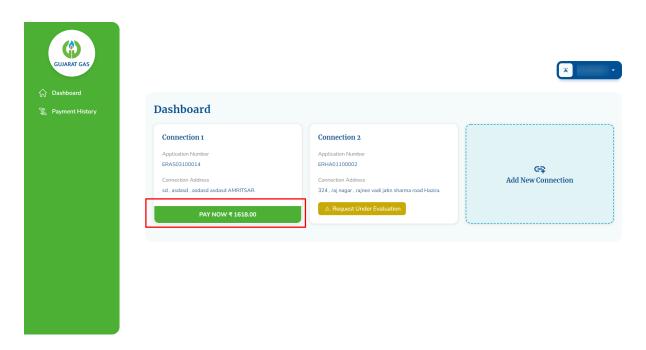

## 8. Dashboard (Pay Now)

- Once your request is Approved by the Gujarat Gas team you will see the PAY NOW button with the amount.
- Click on the **PAY NOW** Button for the proceeding payment.

 Once you click on the PAY NOW button you will be redirected to the Terms and conditions page ,Once the page is loaded for the first time the PAY NOW will be in gray color and disable.