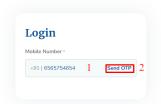

## 4. Login

• Enter Mobile Number (1) and Click on Send OTP (2)

You will receive 4 digit OTP, Enter 4 digit OTP (1),(2),(3),(4) and click on the Login Button.

• In case you don't fill received OTP by the end of the given time or if you have not received OTP then you have to click on **Resend OTP**, You will receive a new OTP on the entered Mobile Number.