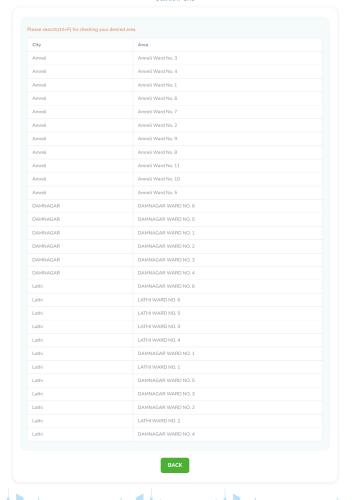

# 2. City by area mapping information

• After selecting Pincode you can see City and Area mapping information to know about City and Area by **Click here to know your city and area** link.

Click on the **BACK** button to go back to the Dashboard.