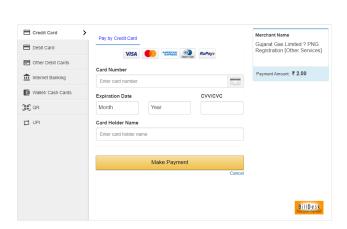

Once you click on the **I AGREE** Button you will see the success message and after that you have to click on the **PAY NOW** button which is beside the **I AGREE** button.

 You will see the payment gateway page with the amount selected and complete your payment process.