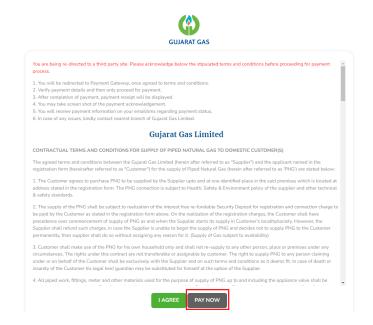

## 8. Dashboard (Pay Now)

- Once your request is Approved by the Gujarat Gas team you will see the PAY NOW button with the amount.
- Click on the **PAY NOW** Button for the proceeding payment.

 Once you click on the PAY NOW button you will be redirected to the Terms and conditions page ,Once the page is loaded for the first time the PAY NOW will be in gray color and disable.

Once you click on the **I AGREE** Button you will see the success message and after that you have to click on the **PAY NOW** button which is beside the **I AGREE** button.

 You will see the payment gateway page with the amount selected and complete your payment process.