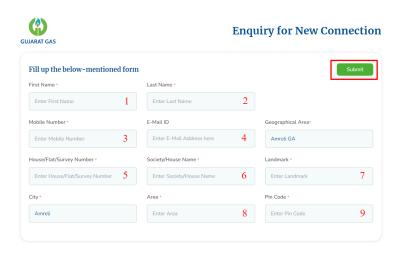

### 6. Request For Connection

In case you don't find the respective area from the area dropdown, then you
can select the Other option from the Area dropdown and you will see the
Enquiry For Connection Button. Click on that.

Enter First Name , Last Name , Mobile Number , Email Id(optional) , House/Flat/Survey Number, Society/House Name, Landmark , Area and Pincode as(1), (2),(3),(4),(5),(6),(7),(8) and (9) to share your interest in Gujarat Gas PNG Connection.